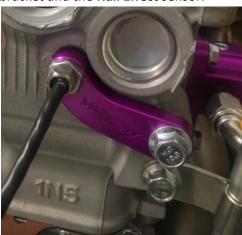

## **Instructions**

1. Remove the 16mm freeze plug in front of the exhaust cam gear and install the cam sensor bracket and the **Hall Effect** sensor.

2. Install the Cam Angle Sensor Wheel on exhaust cam. You will have to change the dowel pin on the cam to the longer one. Use longer bolt supplied to mount wheel and cam gear to cam.