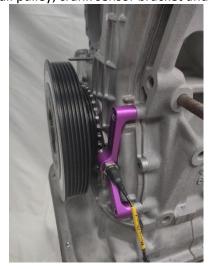

3. Grind inside of the valve cover to clear Cam Angle Sensor Wheel as shown. Verify clearance.

4. Before installing pulley, grind the ribs on the front cover to clear the bracket and sensor.

5. Install pulley, crank sensor bracket and the Magnetic Sensor.