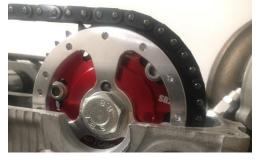

## **Instructions**

1. Remove the 16mm freeze plug in front of the exhaust cam gear and install the cam sensor bracket and the **Hall Effect** sensor.

2. Install the Cam Angle Sensor Wheel on exhaust cam. You will have to change the dowel pin on the cam to the longer one. Use longer bolt supplied to mount wheel and cam gear to cam.