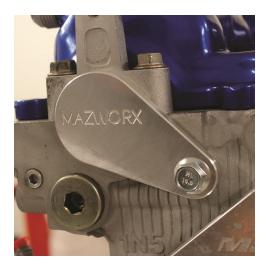

## **Instructions**

1. Remove the 16mm freeze plug in front of the exhaust cam gear and install the cam sensor bracket and the **Hall Effect** sensor.

2. Install the Cam Angle Sensor Wheel on exhaust cam. You will have to change the dowel pin on the cam to the longer one. Use longer bolt supplied to mount wheel and cam gear to cam.