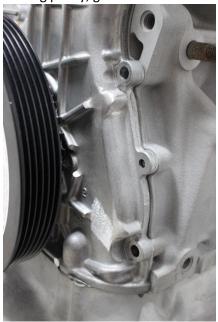

3. Grind inside of the valve cover to clear Cam Angle Sensor Wheel as shown. Verify clearance.

4. Before installing pulley, grind the ribs on the front cover to clear the bracket and sensor.

5. Install pulley, crank sensor bracket and the Magnetic Sensor.