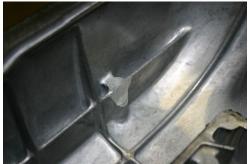

3. Grind inside of the valve cover to clear Cam Angle Sensor Wheel as shown. Verify clearance.

4. Before installing pulley, grind the ribs on the front cover to clear the bracket and sensor.

5. Install pulley, crank sensor bracket and the Magnetic Sensor.